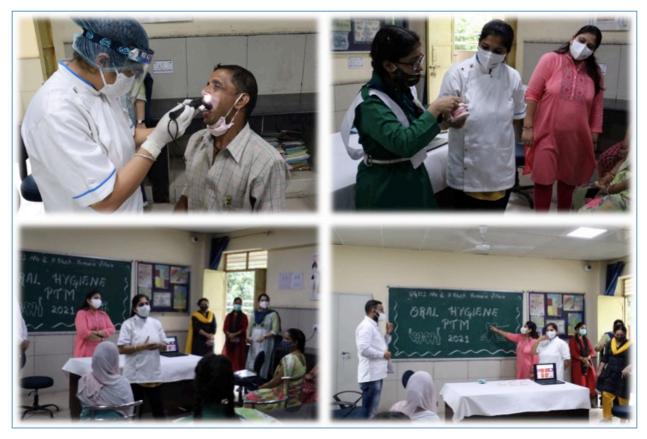

In the month of July 2021, another initiative by the team of Mobile Dental Clinic Project was Parent-Teacher-Doctor event at "Parents Teachers Meeting" held at Govt. Girls Sr. Sec. School, Yamuna Vihar on 30<sup>th</sup> July 2021. The team consisted of Dr. Swati Jain (Consultant), Dr. Deepak Verma (Dental Surgeon), and Dr. Neha Singh (Dental Surgeon) along with other support staff.

#### Objective of the PTM-Oral Health Promotion Program:

It was a multi-session program, conducted for a bunch of parents attending the PTM event. The event was a huge success, as overall, a total of 04 sessions were conducted, with combined audience strength of over 200 (parents and their children). The sessions included demonstration and lectures on vital topics such as how to maintain their oral health, demonstration of correct brushing technique, tobacco cessation intervention and awareness regarding common dental diseases. The parents really liked the initiative. They even stepped forward to get their teeth screened. A total of 45 parents were then screened for dental diseases and referrals were made.

Parent-Teacher Meeting session held on 30<sup>th</sup> July 2021