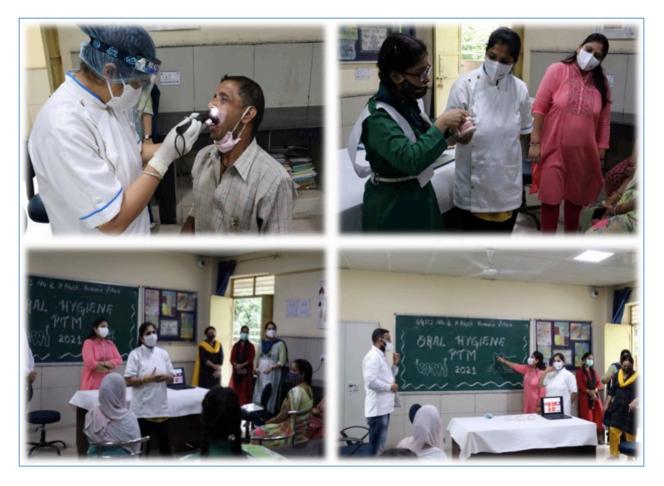

In the month of July 2021, another initiative by the team of Mobile Dental Clinic Project was Parent-Teacher-Doctor event at "Parents Teachers Meeting" held at Govt. Girls Sr. Sec. School, Yamuna Vihar on 30<sup>th</sup> July 2021. The team consisted of Dr. Swati Jain (Consultant), Dr. Deepak Verma (Dental Surgeon), and Dr. Neha Singh (Dental Surgeon) along with other support staff.

#### Objective of the PTM-Oral Health Promotion Program:

It was a multi-session program, conducted for a bunch of parents attending the PTM event. The event was a huge success, as overall, a total of 04 sessions were conducted, with combined audience strength of over 200 (parents and their children). The sessions included demonstration and lectures on vital topics such as how to maintain their oral health, demonstration of correct brushing technique, tobacco cessation intervention and awareness regarding common dental diseases. The parents really liked the initiative. They even stepped forward to get their teeth screened. A total of 45 parents were then screened for dental diseases and referrals were made.

Parent-Teacher Meeting session held on 30<sup>th</sup> July 2021