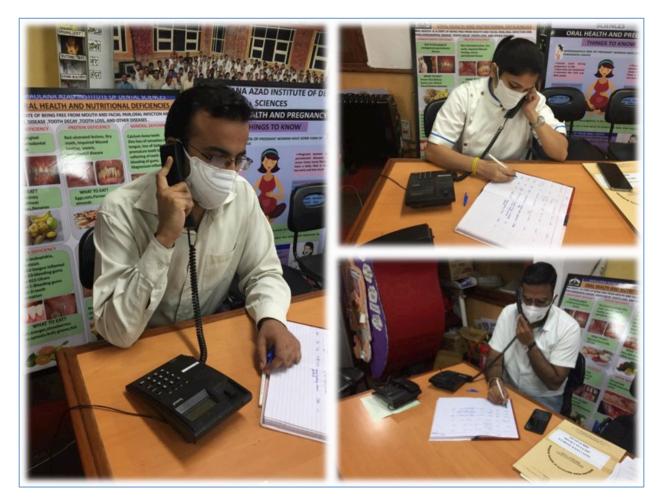

#### 4. Teledentistry Services by Mobile Dental Clinic Project:

Team MDCP, in collaboration with Department of Public Health Dentistry, launched an initiative for online/tele-consultation for dental services to the people who have been a patient or are willing to get benefit from Mobile Dental Clinic Project. This initiative had an objective to serve the needy, patients who might be experiencing dental issues and cannot access dental healthcare services in their locality.

The team conducts daily telephonic services to such patients and provide them basic oral hygiene instructions, referral services and consultation for their treatment and relief. The details of the patient are entered manually via a pre-validated google form and the responses are analyzed at the end. The details recorded from each individual includes: