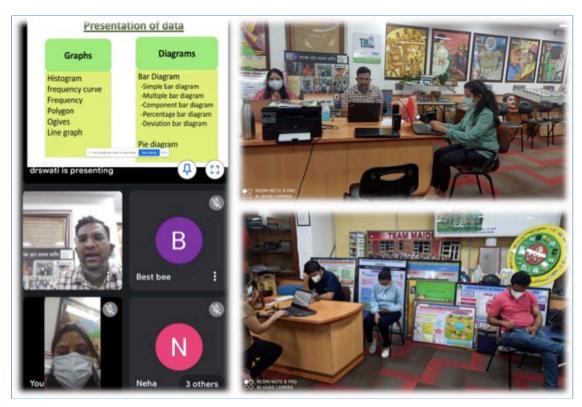

| S. No. | Date       | Topic/Event                                    | Speaker          |
|--------|------------|------------------------------------------------|------------------|
| 1.     | 03/07/2021 | Presentation of Data through Graphs and Tables | Dr. Deepak Verma |
| 2.     | 10/07/2021 | How to create and work on Google Forms         | Dr. Neha Gangil  |
| 3.     | 24/07/2021 | Government e-marketing portal (GeM)            | Dr. Neha Singh   |

Weekly training by Dr. Deepak Verma

| Creating               | a New Google Form                                                                                                                                                                                                                                                                                                                                                                                                                                                                                                                                                                                                                                                                                                                                                                                                                                                                                                                                                                                                                                                                                                                                                                                                                                                                                                                                                                                                                                                                                                                                                                                                                                                                                                                                                                                                                                                                                                                                                                                                                                                                                                             |            | drswati jain is presenting<br>✓ zsm-qgyd-cvz →                                  | © 42    |
|------------------------|-------------------------------------------------------------------------------------------------------------------------------------------------------------------------------------------------------------------------------------------------------------------------------------------------------------------------------------------------------------------------------------------------------------------------------------------------------------------------------------------------------------------------------------------------------------------------------------------------------------------------------------------------------------------------------------------------------------------------------------------------------------------------------------------------------------------------------------------------------------------------------------------------------------------------------------------------------------------------------------------------------------------------------------------------------------------------------------------------------------------------------------------------------------------------------------------------------------------------------------------------------------------------------------------------------------------------------------------------------------------------------------------------------------------------------------------------------------------------------------------------------------------------------------------------------------------------------------------------------------------------------------------------------------------------------------------------------------------------------------------------------------------------------------------------------------------------------------------------------------------------------------------------------------------------------------------------------------------------------------------------------------------------------------------------------------------------------------------------------------------------------|------------|---------------------------------------------------------------------------------|---------|
|                        |                                                                                                                                                                                                                                                                                                                                                                                                                                                                                                                                                                                                                                                                                                                                                                                                                                                                                                                                                                                                                                                                                                                                                                                                                                                                                                                                                                                                                                                                                                                                                                                                                                                                                                                                                                                                                                                                                                                                                                                                                                                                                                                               |            |                                                                                 |         |
|                        | to come to come the second se | x + 0      | CONTENTS  • Introduction  • Use of Google Form  • How to Make Google Form       |         |
| Unillied form 🗈        | fr Ione, Continue Supermo                                                                                                                                                                                                                                                                                                                                                                                                                                                                                                                                                                                                                                                                                                                                                                                                                                                                                                                                                                                                                                                                                                                                                                                                                                                                                                                                                                                                                                                                                                                                                                                                                                                                                                                                                                                                                                                                                                                                                                                                                                                                                                     | 2 @ 0 🔤    | <ul> <li>Basic Settings</li> <li>Sharing the Forms</li> <li>Analysis</li> </ul> |         |
|                        | dentist knowledge during covid 19                                                                                                                                                                                                                                                                                                                                                                                                                                                                                                                                                                                                                                                                                                                                                                                                                                                                                                                                                                                                                                                                                                                                                                                                                                                                                                                                                                                                                                                                                                                                                                                                                                                                                                                                                                                                                                                                                                                                                                                                                                                                                             | ⊕<br>₽     | 1 of graphic charges the Reality Dis-                                           |         |
|                        | Fase desclution                                                                                                                                                                                                                                                                                                                                                                                                                                                                                                                                                                                                                                                                                                                                                                                                                                                                                                                                                                                                                                                                                                                                                                                                                                                                                                                                                                                                                                                                                                                                                                                                                                                                                                                                                                                                                                                                                                                                                                                                                                                                                                               | Tt         |                                                                                 |         |
|                        | Letted Operation                                                                                                                                                                                                                                                                                                                                                                                                                                                                                                                                                                                                                                                                                                                                                                                                                                                                                                                                                                                                                                                                                                                                                                                                                                                                                                                                                                                                                                                                                                                                                                                                                                                                                                                                                                                                                                                                                                                                                                                                                                                                                                              |            |                                                                                 | 8       |
|                        | C Sphere 1                                                                                                                                                                                                                                                                                                                                                                                                                                                                                                                                                                                                                                                                                                                                                                                                                                                                                                                                                                                                                                                                                                                                                                                                                                                                                                                                                                                                                                                                                                                                                                                                                                                                                                                                                                                                                                                                                                                                                                                                                                                                                                                    | 8          |                                                                                 | S       |
|                        |                                                                                                                                                                                                                                                                                                                                                                                                                                                                                                                                                                                                                                                                                                                                                                                                                                                                                                                                                                                                                                                                                                                                                                                                                                                                                                                                                                                                                                                                                                                                                                                                                                                                                                                                                                                                                                                                                                                                                                                                                                                                                                                               |            |                                                                                 |         |
|                        | Cysetion O Spron 1                                                                                                                                                                                                                                                                                                                                                                                                                                                                                                                                                                                                                                                                                                                                                                                                                                                                                                                                                                                                                                                                                                                                                                                                                                                                                                                                                                                                                                                                                                                                                                                                                                                                                                                                                                                                                                                                                                                                                                                                                                                                                                            |            |                                                                                 | the You |
| F type here to asserve | L nergeljt on strategoriens. Surdersj. He                                                                                                                                                                                                                                                                                                                                                                                                                                                                                                                                                                                                                                                                                                                                                                                                                                                                                                                                                                                                                                                                                                                                                                                                                                                                                                                                                                                                                                                                                                                                                                                                                                                                                                                                                                                                                                                                                                                                                                                                                                                                                     | 15天 个句确示打的 | <b>•</b> 🛛 🗞                                                                    |         |