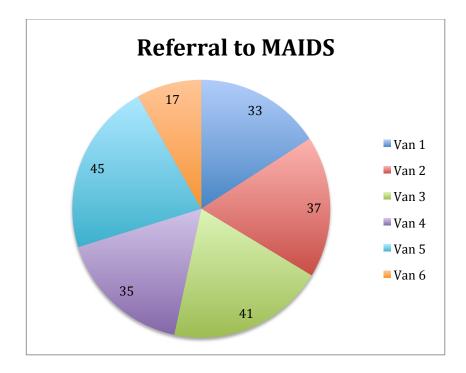

# Details of Dental Treatment, Medicine Dispensing and Referrals to Tertiary Care Services per Mobile Clinics:

|       | Total<br>Patients | Treatments given |             |            | Total<br>treatment | Medicines<br>given | Referrals<br>made |
|-------|-------------------|------------------|-------------|------------|--------------------|--------------------|-------------------|
|       | 1 utionits        | Prophylaxis      | Restoration | Extraction | given              | Breen              | mude              |
| Van 1 | 124               | 2                | 0           | 0          | 2                  | 12                 | 33                |
| Van 2 | 97                | 4                | 5           | 0          | 9                  | 31                 | 37                |
| Van 3 | 107               | 4                | 3           | 1          | 8                  | 32                 | 41                |
| Van 4 | 111               | 2                | 7           | 0          | 9                  | 12                 | 35                |
| Van 5 | 75                | 0                | 1           | 0          | 1                  | 20                 | 45                |
| Van 6 | 88                | 3                | 1           | 0          | 4                  | 46                 | 17                |
| TOTAL | 602               | 15               | 17          | 1          | 33                 | 153                | 208               |

**Referralto MAIDS by various dispensaries:208** 

Patients given medications and/or followed up: 153