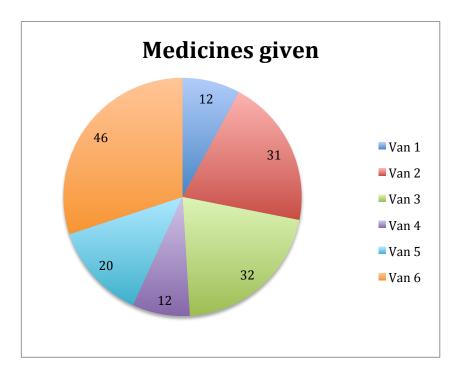

# Details of Dental Treatment, Medicine Dispensing and Referrals to Tertiary Care Services per Mobile Clinics:

|       | Total<br>Patients | Treatments given |             |            | Total<br>treatment | Medicines<br>given | Referrals<br>made |
|-------|-------------------|------------------|-------------|------------|--------------------|--------------------|-------------------|
|       | 1 utionits        | Prophylaxis      | Restoration | Extraction | given              | Breen              | mude              |
| Van 1 | 124               | 2                | 0           | 0          | 2                  | 12                 | 33                |
| Van 2 | 97                | 4                | 5           | 0          | 9                  | 31                 | 37                |
| Van 3 | 107               | 4                | 3           | 1          | 8                  | 32                 | 41                |
| Van 4 | 111               | 2                | 7           | 0          | 9                  | 12                 | 35                |
| Van 5 | 75                | 0                | 1           | 0          | 1                  | 20                 | 45                |
| Van 6 | 88                | 3                | 1           | 0          | 4                  | 46                 | 17                |
| TOTAL | 602               | 15               | 17          | 1          | 33                 | 153                | 208               |

**Referralto MAIDS by various dispensaries:208** 

Patients given medications and/or followed up: 153