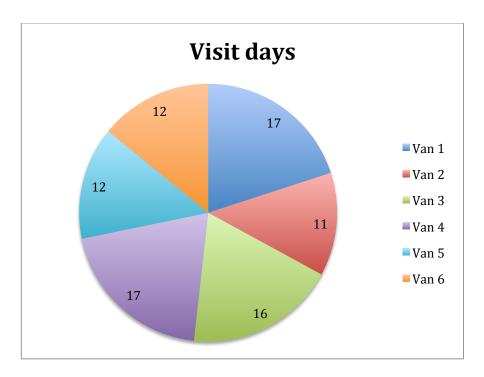

#### Total Number of Days visited per Mobile Dental Van:

| Mobile Dental Van | Total Days Visited |
|-------------------|--------------------|
| Van 1             | 17                 |
| Van 2             | 11                 |
| Van 3             | 16                 |
| Van 4             | 17                 |
| Van 5             | 12                 |
| Van 6             | 12                 |