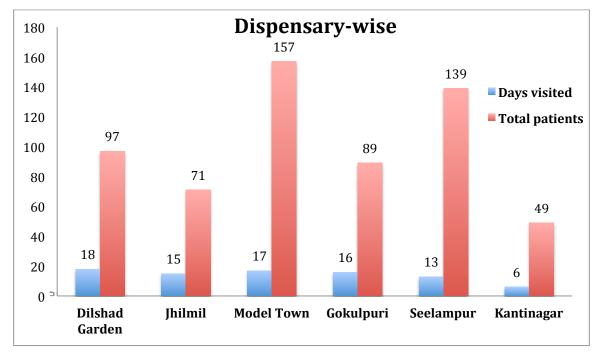

Dispensary-wise breakup of Dental Care Services:

| Location       | Total Days Visited | Total patients<br>catered |
|----------------|--------------------|---------------------------|
| Dilshad Garden | 18                 | 97                        |
| Jhilmil        | 15                 | 71                        |
| Model Town     | 17                 | 157                       |

| Gokulpuri  | 16 | 89  |
|------------|----|-----|
| Seelampur  | 13 | 139 |
| Kantinagar | 6  | 49  |

Dispensary-wise breakup of Dental Care services: