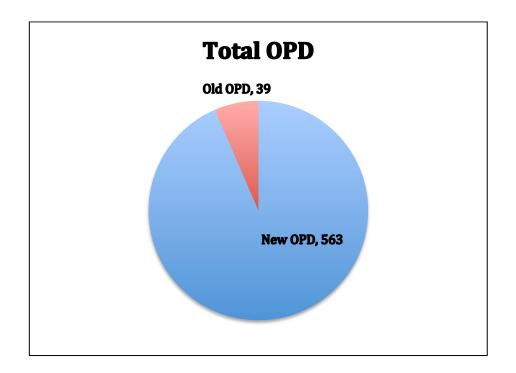

#### PROGRAM SERVICES &OUTCOMES(As on25/07/2021)

**<u>OPD/ Screening Services</u>**: Total Number of patients screenedbyMobile Dental Vans:

| NEW OPD | OLD OPD | TOTAL OPD |
|---------|---------|-----------|
| 563     | 39      | 602       |